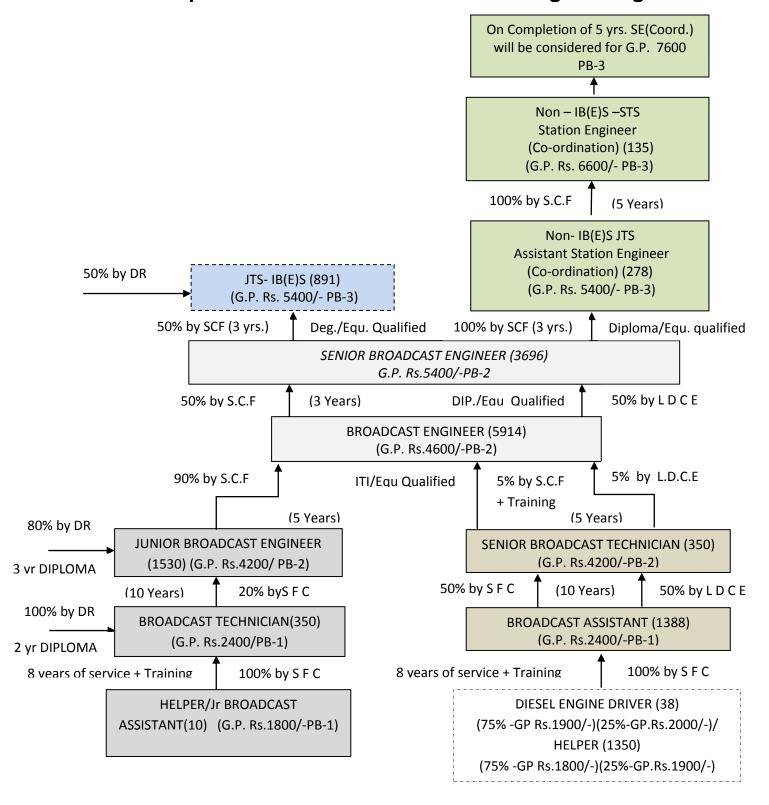

# **Proposed structure of Sub Ordinate Engineering Cadre**

## Legend

POST NAME (SANCTION) (GRADE PAY-PAY BAND)

## **Proposed Structure of Sub-ordinate Engineering cadre**

There are number of different pay scales in the cadre of EA, Technicians, helpers etc. These anomalies have further caused number of legal complications. To solve these issues the committee recommend abolishing all these cadres and proposed to create new cadres with different designations. More than 3000 posts are proposed for abolition with this revised cadre structure. The number of posts in new designation along with initialisation of the cadre and its future maintenance has been given as below:

- 1. Station Engineer (co-ordination)(135 number of posts): GP of 6600 PB-3
  - to be filled 100% SCF by promoting Assistant Station Engineer (co-ordination) completing 5 years of service or completing 25 years of total service with minimum one year of service as Assistant Station Engineer (co-ordination).
  - Further all Station Engineers will be considered for a granting Grade Pay of Rs.7600/- on completion of 5 years of service as Station Engineer.

#### 2. Assistant Station Engineer (Co-ordination)(278 Number of posts):GP of 5400 PB-3

• to be filled 100% SCF by promoting diploma qualified Assistant Engineers completing 3 years of service in the cadre of Assistant Engineer.

### 3. Senior Broadcast Engineer (3696 Number of posts): 9300-34800 with GP of 5400 PB-2

- **Initialisation:** to be filled by all the available AEs, the remaining vacancies are to be filled by promotion of Existing qualified (Diploma or equ.) EA/SEA completing 8 years of service on 50 % by SCF and 50 % by LDCE.
- Maintenance: After initialisation on implementation of cadre review, this is to be filled by
  promotion of qualified (Diploma or equ.) Broadcast Engineer completing 3 years of
  service on 50 % by SCF and 3 years of service by 50 % LDCE.

## 4. Broadcast Engineer (5914 Number of posts): 9300-34800 with GP of 4600 PB-2

- Initialisation: to be filled by Existing EA/SEA and remaining by promotion of qualified (ITI or equ) SrTech/Tech/Diesel Tech./Mast Tech. with 8 years service by SCF
- Maintenance: 90 % by Promotion of Broadcast Engineer by SCF with 5 years of service
   & 5 % Promotion by SCF (with Training) and 5% promotion by LDCE by Senior Broadcast Technician with 5 years of service.

#### 5. Junior Broadcast Engineer (1530 Number of posts): 9300-34800 with GP of 4200 PB-2

- Initialisation: to be filled by Existing EAs of Prasar Bharati(joined after 5.10.2007).
- **Maintenance:** 80 % by Direct Recruitment & 20 % SCF by qualified (ITI or equ.) Broadcast Technician with 10 years service.

#### 6. Senior Broadcast Technician (400 Number of posts): 9300-34800 with GP of 4200 PB2

- **Initialisation:** to be filled by Existing Sr. Tech/Tech, Diesel Tech./Mast Tech. joined before 5.10.2007.
- **Maintenance:** 50 % by Promotion of Broadcast Asst by SCF (with training) & 50 % by Promotion of Broadcast Asst by LDCE

#### 7. Broadcast Technician ( 350 Number of posts): 9300-34800 with GP of 2400 PB-2

- Initialisation: to be filled by Existing Technician of Prasar Bharati(joined after 5-10-2007)
- Maintenance: 100 % by direct recruitment, however Junior Broadcast Asst are also to be accommodated on completion of 8 years service (with training).

#### 8. Broadcast Assistant (Number of posts): 9300-34800 with GP of 2400 PB-1

- **Initialisation:** to be filled by promoting Existing DED, Helpers joined before 5.10.2007 completed 8 years of service (with training).
- **Maintenance:** No further recruitment in the cadre
- 9. Junior Broadcast Asst (10 Number of posts): 9300-34800 with GP of 1800 PB-1

**Initialisation :** to be filled by Existing PB helpers joined after 5-10-2007. **Maintenance:** No further recruitment in the cadre

| SI. | Proposed Cadre                                          |                                            | Proposed Method of recruitment in cadre                                                                                                            |                                                                                                                                                                                                                                                                                                                                                                                     |  |  |
|-----|---------------------------------------------------------|--------------------------------------------|----------------------------------------------------------------------------------------------------------------------------------------------------|-------------------------------------------------------------------------------------------------------------------------------------------------------------------------------------------------------------------------------------------------------------------------------------------------------------------------------------------------------------------------------------|--|--|
| No  | Desig. /No of Posts                                     | Pay scale                                  | Initialisation                                                                                                                                     | Future (Promotion/<br>Recruitment)                                                                                                                                                                                                                                                                                                                                                  |  |  |
| 1   | Station                                                 |                                            | -                                                                                                                                                  | to be filled 100% SCF by promoting Assistant Station Engineer (co-ordination) completing 5 years of service or completing 25 years of total service with minimum one year of service as Assistant Station Engineer (co-ordination)  further all Station Engineers will be considered for a granting Grade Pay of Rs.7600/- on completion of 5 years of service as Station Engineer. |  |  |
| 2   | Assistant<br>Station<br>Engineer<br>(co-<br>ordination) | Rs.15600 –<br>39100/-<br>Rs.5400/-<br>PB-3 | Diploma qualified AEs by 100% SCF with 3 years of service in the cadre of AE.                                                                      | to be filled 100% SCF by promoting diploma qualified Assistant Engineers completing 3 years of service in the cadre of Assistant Engineer.                                                                                                                                                                                                                                          |  |  |
| 3   | Senior<br>Broadcast<br>Engineer<br>(3696)               | 9300-34800<br>with GP of<br>5400 PB-2      | 1. Existing AEs  2. remaining vacancies by promotion of Qualified (Diploma or Equ.) EA/SEA with 3 years of service by 50 % by SCF and 50 % by LDCE | 50 % by Promotion of qualified (Diploma or equ.) Broadcast Engineer by SCF.(Minimum required 3 years of service as Broadcast Engineer)  50 % by Promotion of qualified (Diploma or equ.) Broadcast Engineer by LDCE. (Minimum required 3 years of service as Broadcast Engineer)                                                                                                    |  |  |
| 4   | Broadcast<br>Engineer<br>(5914)                         | 9300-34800<br>with GP of<br>4600 PB-2      | 1.Existing EA/SEA  2.remaining by promotion of qualified (ITI or Equ.) SrTech/Tech, Diesel Tech./ Mast Tech. with 8 years service by SCF           | 90 % by Promotion of Junior Broadcast Engineer by SCF(Minimum required 5 years of service)  5 % by Promotion SCF (Minimum required 5 years of service as Senior Broadcast Technician) and  5% by LDCE by Senior Broadcast Technician (Minimum                                                                                                                                       |  |  |