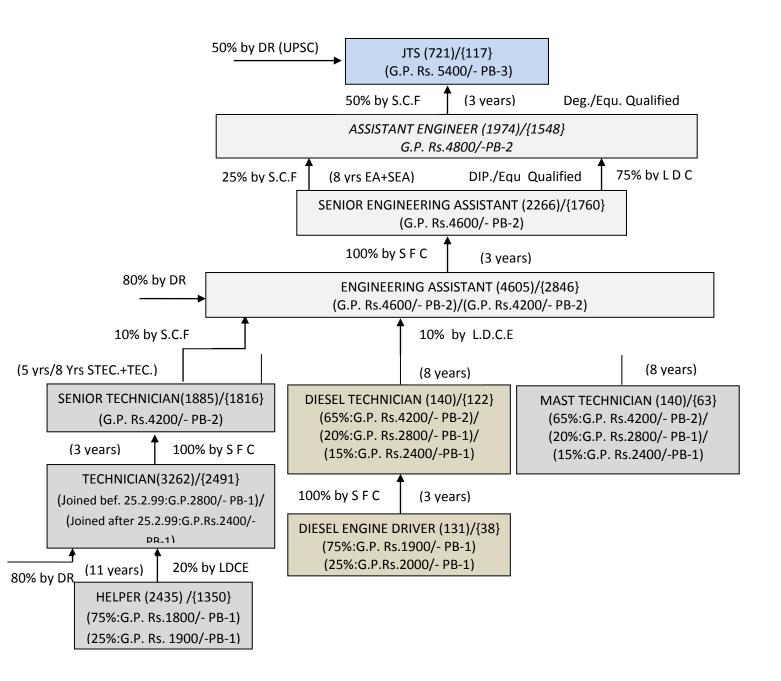

# **Existing structure of Sub Ordinate Engineering Cadre**

#### Legend

POST NAME (SANCTION)/{FILLED} (GRADE PAY-PAY BAND)

# **Existing Sub-ordinate Engineering Cadre Structure**

Subordinate Engineering cadre is broadly divided in to following categories of staff:

#### Group - B

- Assistant Engineer (G.P. Rs.4800/-)
- Senior Engineering Assistant (G.P. Rs.4600/-)
- Engineering Assistant (G.P. Rs.4600/- & G.P. Rs.4200/-)
- Senior Technician (G.P. Rs.4200/-)

#### Group - B & C

- Diesel Technician (65%:G.P. Rs.4200/-,20%:G.P.Rs.2800/-,15%:G.P.Rs.2400/-)\*
- Mast Technician (65%:G.P. Rs.4200/-,20%:G.P.Rs.2800/-,15%:G.P.Rs.2400/-)\*
- Technician (G.P. Rs.2800/-, G.P.4200/-)\*

#### **Group - D**

- Diesel Engine Driver (25% G.P. Rs.2000/- and 75% G.P. Rs.1900/-))\*
- Helper(25% G.P. Rs.1900/- and 75% G.P. Rs.1800/-)\*

(\*-Vide Ministry of I & B letter No. 30/173/97-B(D) dated 25.2.1999, percentage of staff have been granted different pay scales applicable only to staff joined before 25.2.1999).

These staff be further classified in the following manner (according to entry cadre)

- A. Entry in Service as Engineering Assistant
- B. Entry in Service as Technician
- C. Entry in Service as Helper/Diesel Engine Driver